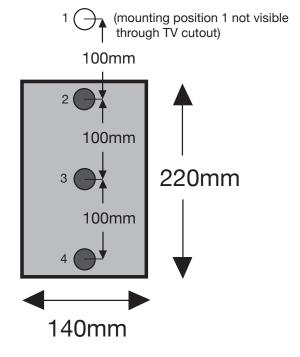

# Close up of cutout & mounting position

There are four mounting positions on the pole. The first hole cannot be used but the other three can. Position three is the default setting but if needed positions two and four can be used.