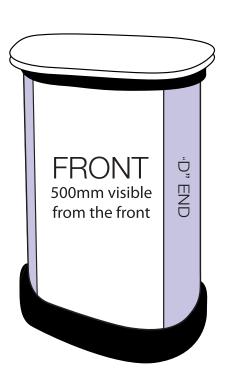

ther Adobe Illustrator or Adobe InDesign to create your artwork.
- Position all text or logos 450mm away from the left and right side of the pop-up as this wraps around the back.
- Do not add any crop marks, registration marks, panel lines or outside bleed.
- Please make sure all pictures and graphics are embedded in the artwork.
- Create as one piece of artwork rather than individual panels.
- Supply in CMYK colour mode.
- PLEASE CONVERT ALL TEXT TO OUTLINES.



# **ARTWORK TEMPLATE: Graphic Wrap**

Actual Size: 1810mm x 790mm



## **CHECKLIST**

- Document size is 1810mm (wide) x 790mm (high).
- Supply as a high resolution PDF or EPS file.
- Do not add any crop marks, registration marks, panel lines or outside bleed.
- Supply in CMYK colour mode.
- PLEASE CONVERT ALL TEXT TO OUTLINES.



# **Curved Popup TV Cutout & Mounting Position**

### **Whole Panel**



# Close up of cutout & mounting position



There are four mounting positions on the pole. The first hole cannot be used but the other three can. Position three is the default setting but if needed positions two and four can be used.



# Wrap Template

Front