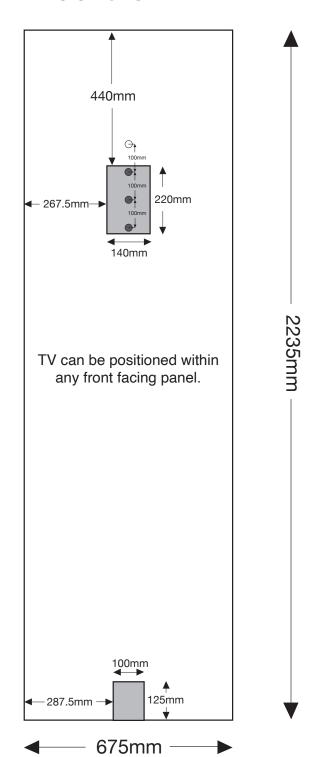

# **Curved Popup TV Cutout & Mounting Position**

### **Whole Panel**

# Close up of cutout & mounting position

There are four mounting positions on the pole. The first hole cannot be used but the other three can. Position three is the default setting but if needed positions two and four can be used.