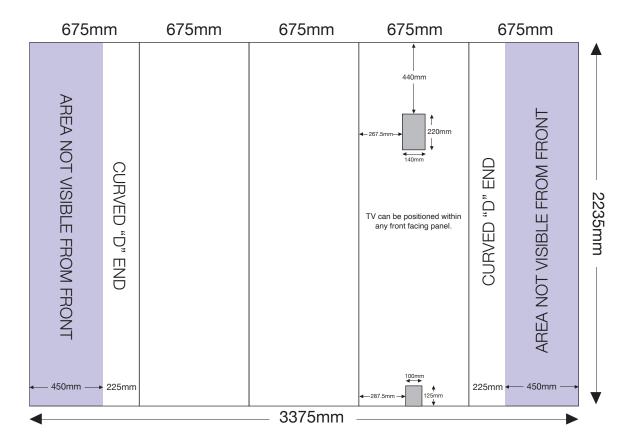

# ARTWORK TEMPLATE: 3x3 Curved TV 32"-60" Pop-up

Actual Size: 3375mm x 2235mm

Quarter Size Artwork: 843.75mm x 558.75mm

### **CHECKLIST**

- Create document at quarter size and save as a high resolution PDF or EPS file.
- Please use either Adobe Illustrator or Adobe InDesign to create your artwork.
- Position all text or logos 450mm away from the left and right side of the pop-up as this wraps around the back.
- Do not add any crop marks, registration marks, panel lines or outside bleed.
- Please make sure all pictures and graphics are embedded in the artwork.
- Create as one piece of artwork rather than individual panels.
- Supply in CMYK colour mode.
- PLEASE CONVERT ALL TEXT TO OUTLINES.