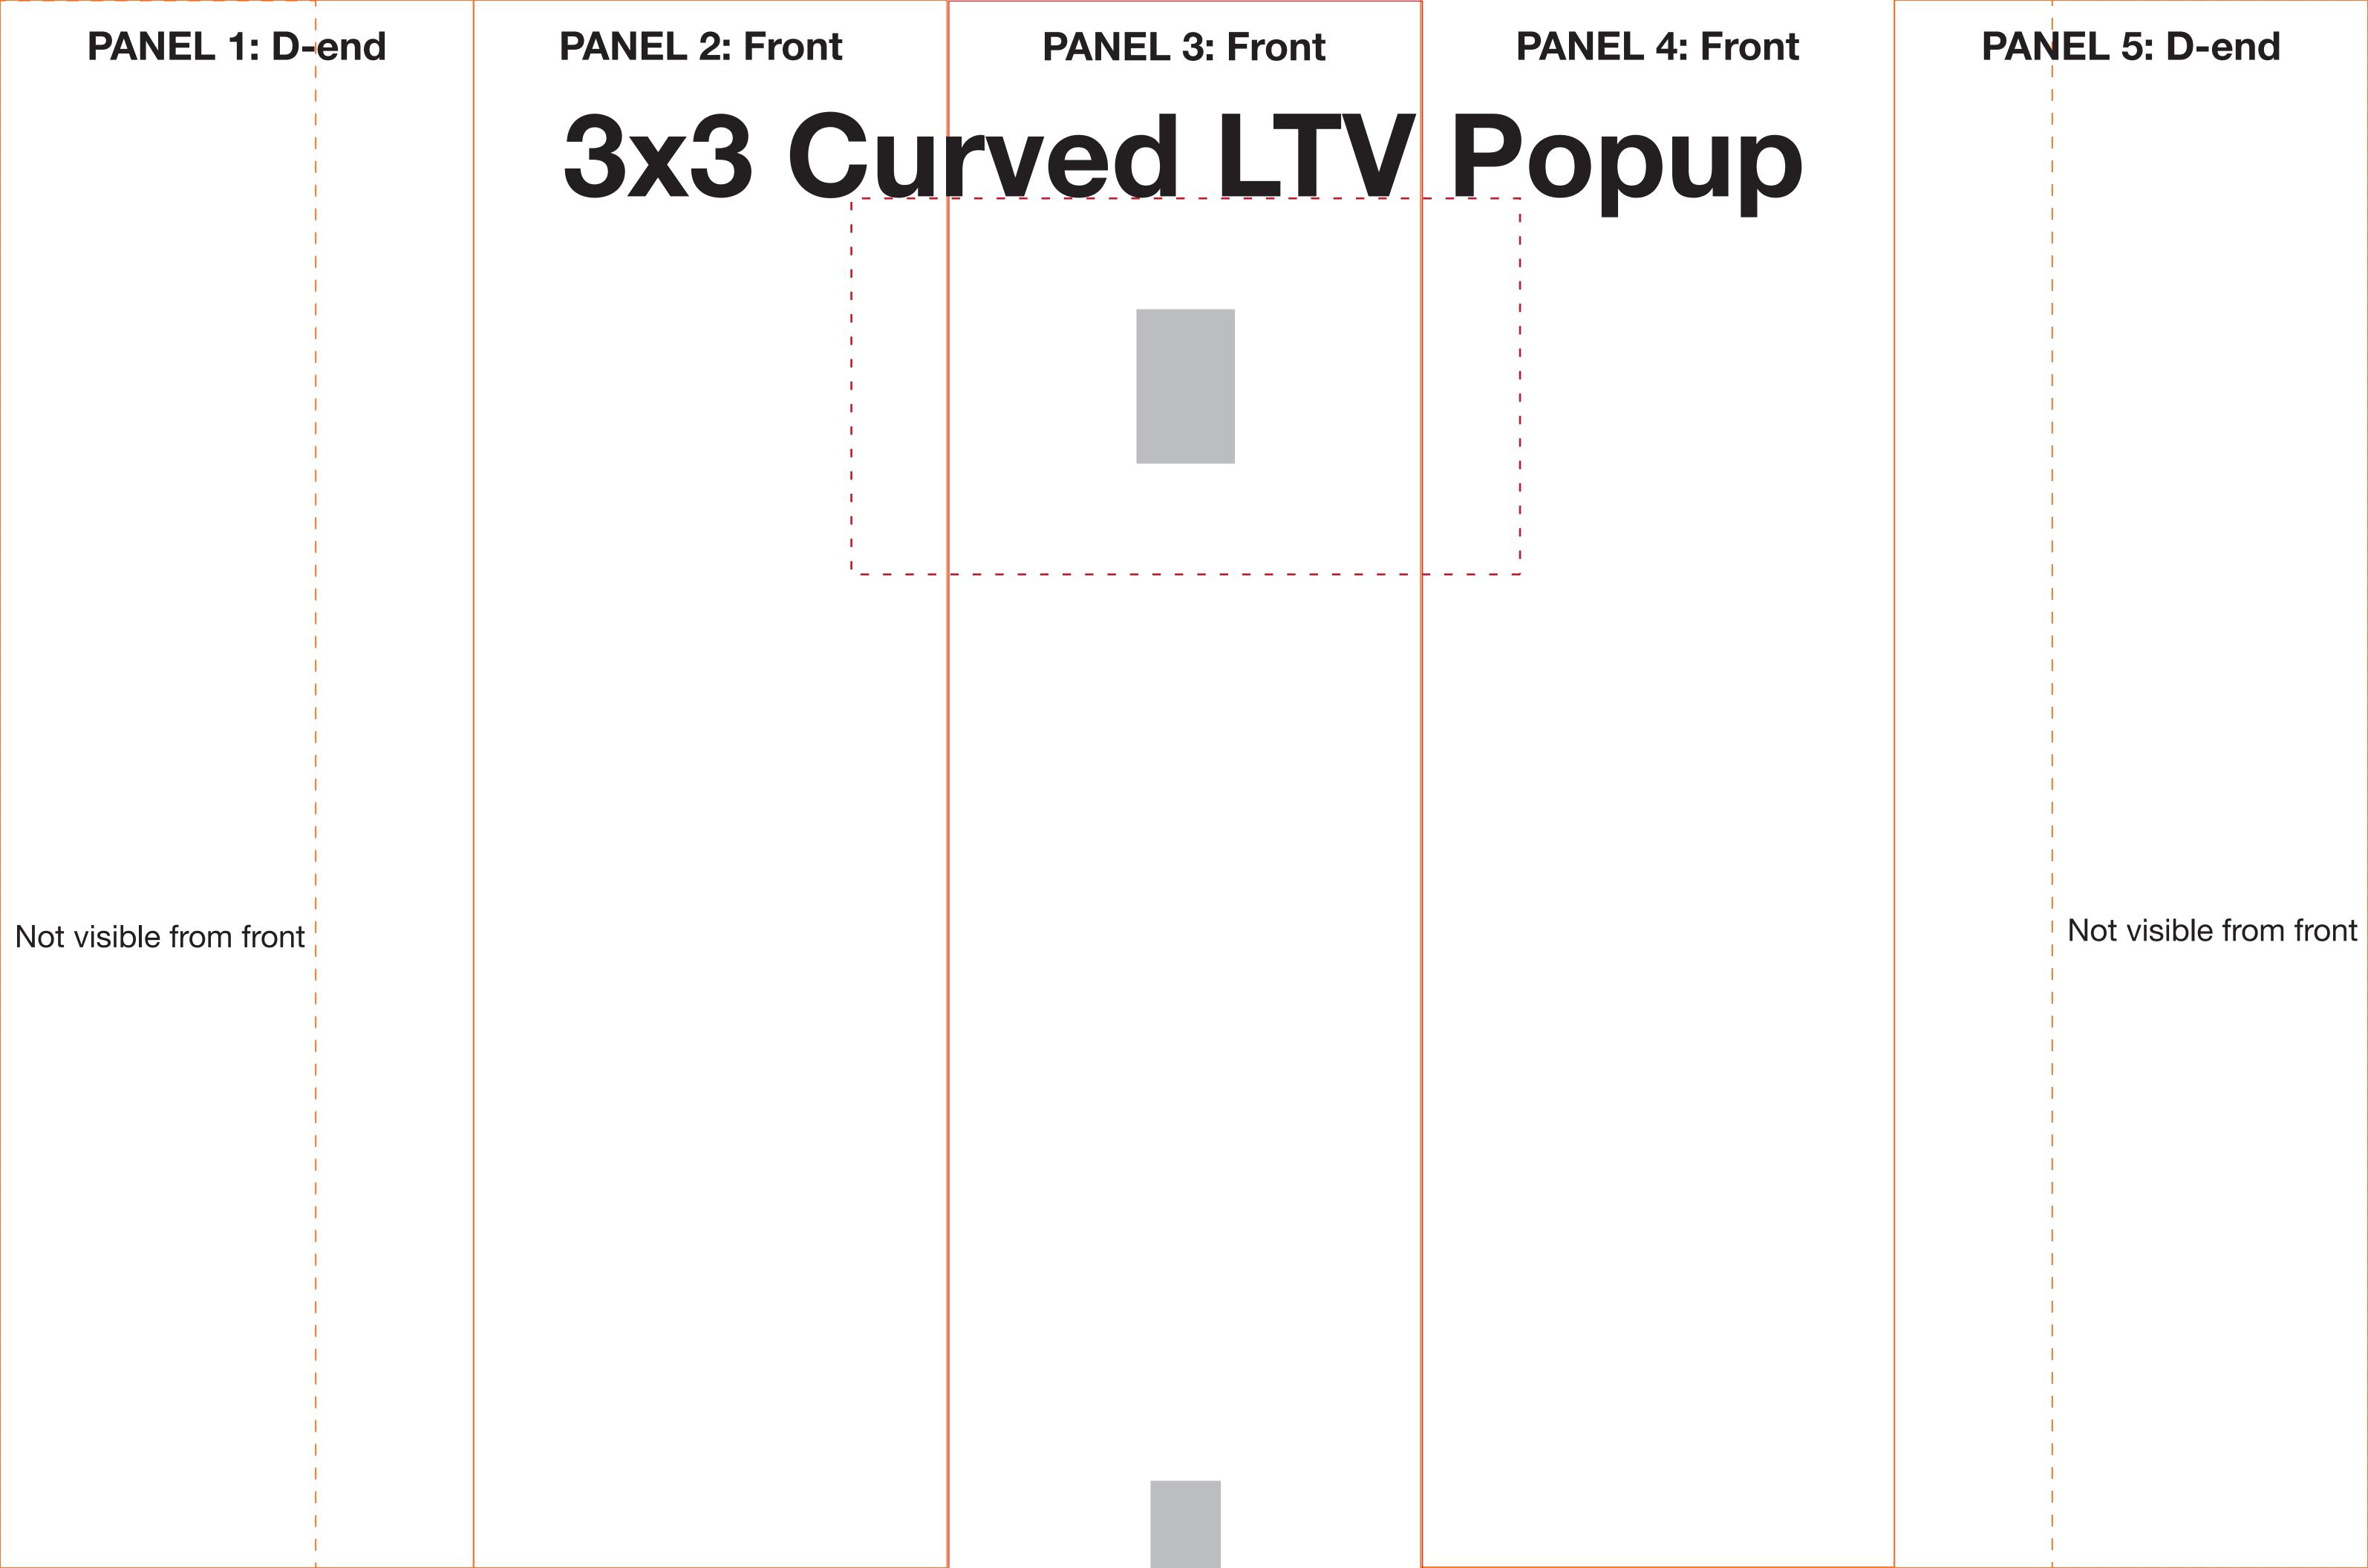

# Wrap Template

Front

### **CHECKLIST**

- Create document at quarter size and save as a high resolution PDF or EPS file.
- Please use either Adobe Illustrator or Adobe InDesign to create your artwork.
- Position all text or logos 450mm away from the left and right side of the pop-up as this wraps around the back.
- Do not add any crop marks, registration marks, panel lines or outside bleed.
- Please make sure all pictures and graphics are embedded in the artwork.
- Create as one piece of artwork rather than individual panels.
- Supply in CMYK colour mode.
- PLEASE CONVERT ALL TEXT TO OUTLINES.