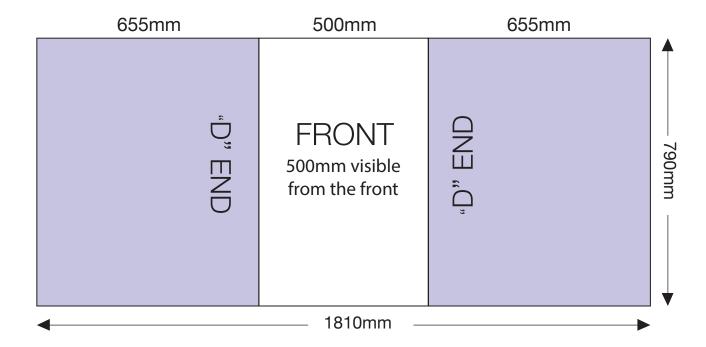

# **ARTWORK TEMPLATE: Graphic Wrap**

Actual Size: 1810mm x 790mm

## **CHECKLIST**

- Document size is 1810mm (wide) x 790mm (high).
- Supply as a high resolution PDF or EPS file.
- Do not add any crop marks, registration marks, panel lines or outside bleed.
- Supply in CMYK colour mode.
- PLEASE CONVERT ALL TEXT TO OUTLINES.

# Wrap Template

Front