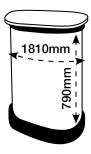

# **ARTWORK TEMPLATE: Graphic Wrap**

Actual Size: 1810mm x 790mm

## **CHECKLIST**

- Document size is 1810mm (wide) x 790mm (high).
- Supply as a high resolution PDF or EPS file.
- Do not add any crop marks, registration marks, panel lines or outside bleed.
- Supply in CMYK colour mode.
- PLEASE CONVERT ALL TEXT TO OUTLINES.