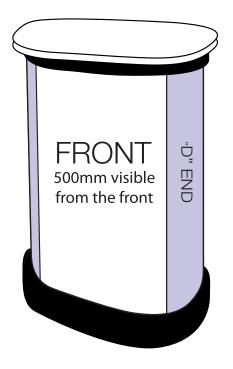

#### **ARTWORK TEMPLATE: Graphic Wrap**

Actual Size: 1810mm x 790mm

| 655mm      | 500mm                                    | 655mm    | _         |
|------------|------------------------------------------|----------|-----------|
| "D" END    | FRONT<br>500mm visible<br>from the front | "D"<br>I | ▲ 790mm ↓ |
| ◀ 1810mm → |                                          |          | ×         |

#### CHECKLIST

- Document size is 1810mm (wide) x 790mm (high).
- Supply as a high resolution PDF or EPS file.
- Do not add any crop marks, registration marks, panel lines or outside bleed.
- Supply in CMYK colour mode.
- PLEASE CONVERT ALL TEXT TO OUTLINES.