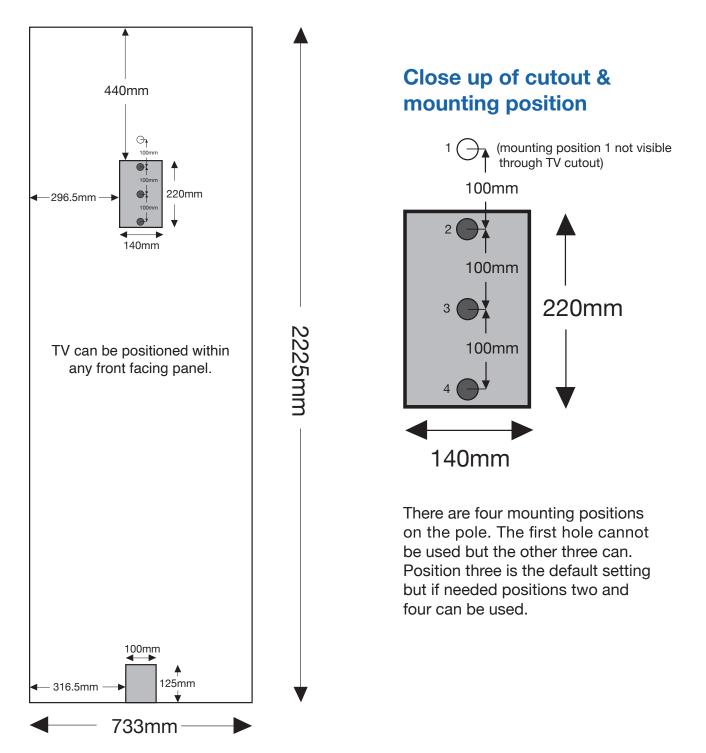

K TEMPLATE: Graphic Wrap**

Actual Size: 1810mm x 790mm

| 655mm      | 500mm                                    | 655mm    | _         |
|------------|------------------------------------------|----------|-----------|
| "D" END    | FRONT<br>500mm visible<br>from the front | "D"<br>I | ▲ 790mm ↓ |
| ◀ 1810mm → |                                          |          | ×         |

#### CHECKLIST

- Document size is 1810mm (wide) x 790mm (high).
- Supply as a high resolution PDF or EPS file.
- Do not add any crop marks, registration marks, panel lines or outside bleed.
- Supply in CMYK colour mode.
- PLEASE CONVERT ALL TEXT TO OUTLINES.



#### www.popup-stands-uk.co.uk



E: sales@popup-stands-uk.co.uk T: 0116 2047757

#### **Straight Popup TV Cutout & Mounting Position**

#### Whole Panel



#### www.popup-stands-uk.co.uk

## PANEL 1: D-end

### **PANEL 2: Front**

Not visible from front



## Wrap Template

# Front