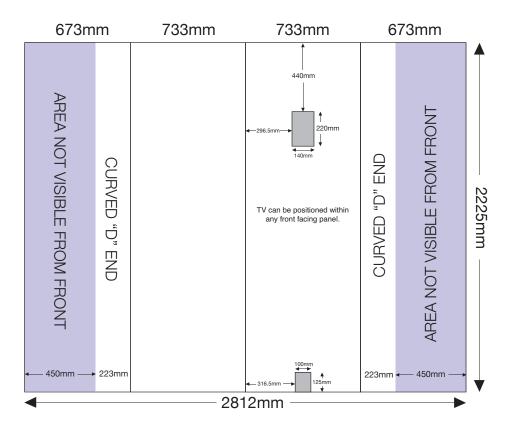

#### ARTWORK TEMPLATE: 3x2 Straight TV 32"-60" Pop-up

#### Actual Size: 2812mm x 2225mm Quarter Size Artwork: 703mm x 556.25mm

#### CHECKLIST

- Create document at quarter size and save as a high resolution PDF or EPS file.
- Please use either Adobe Illustrator or Adobe InDesign to create your artwork.
- Position all text or logos 450mm away from the left and right side of the pop-up as this wraps around the back.
- Do not add any crop marks, registration marks, panel lines or outside bleed.
- Please make sure all pictures and graphics are embedded in the artwork.
- Create as one piece of artwork rather than individual panels.
- Supply in CMYK colour mode.
- PLEASE CONVERT ALL TEXT TO OUTLINES.