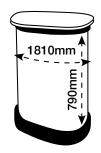

#### **ARTWORK TEMPLATE: Graphic Wrap**

Actual Size: 1810mm x 790mm

| 655mm      | 500mm                                    | 655mm    | _         |
|------------|------------------------------------------|----------|-----------|
| "D" END    | FRONT<br>500mm visible<br>from the front | "D"<br>I | ▲ 790mm ↓ |
| ◀ 1810mm → |                                          |          | ×         |