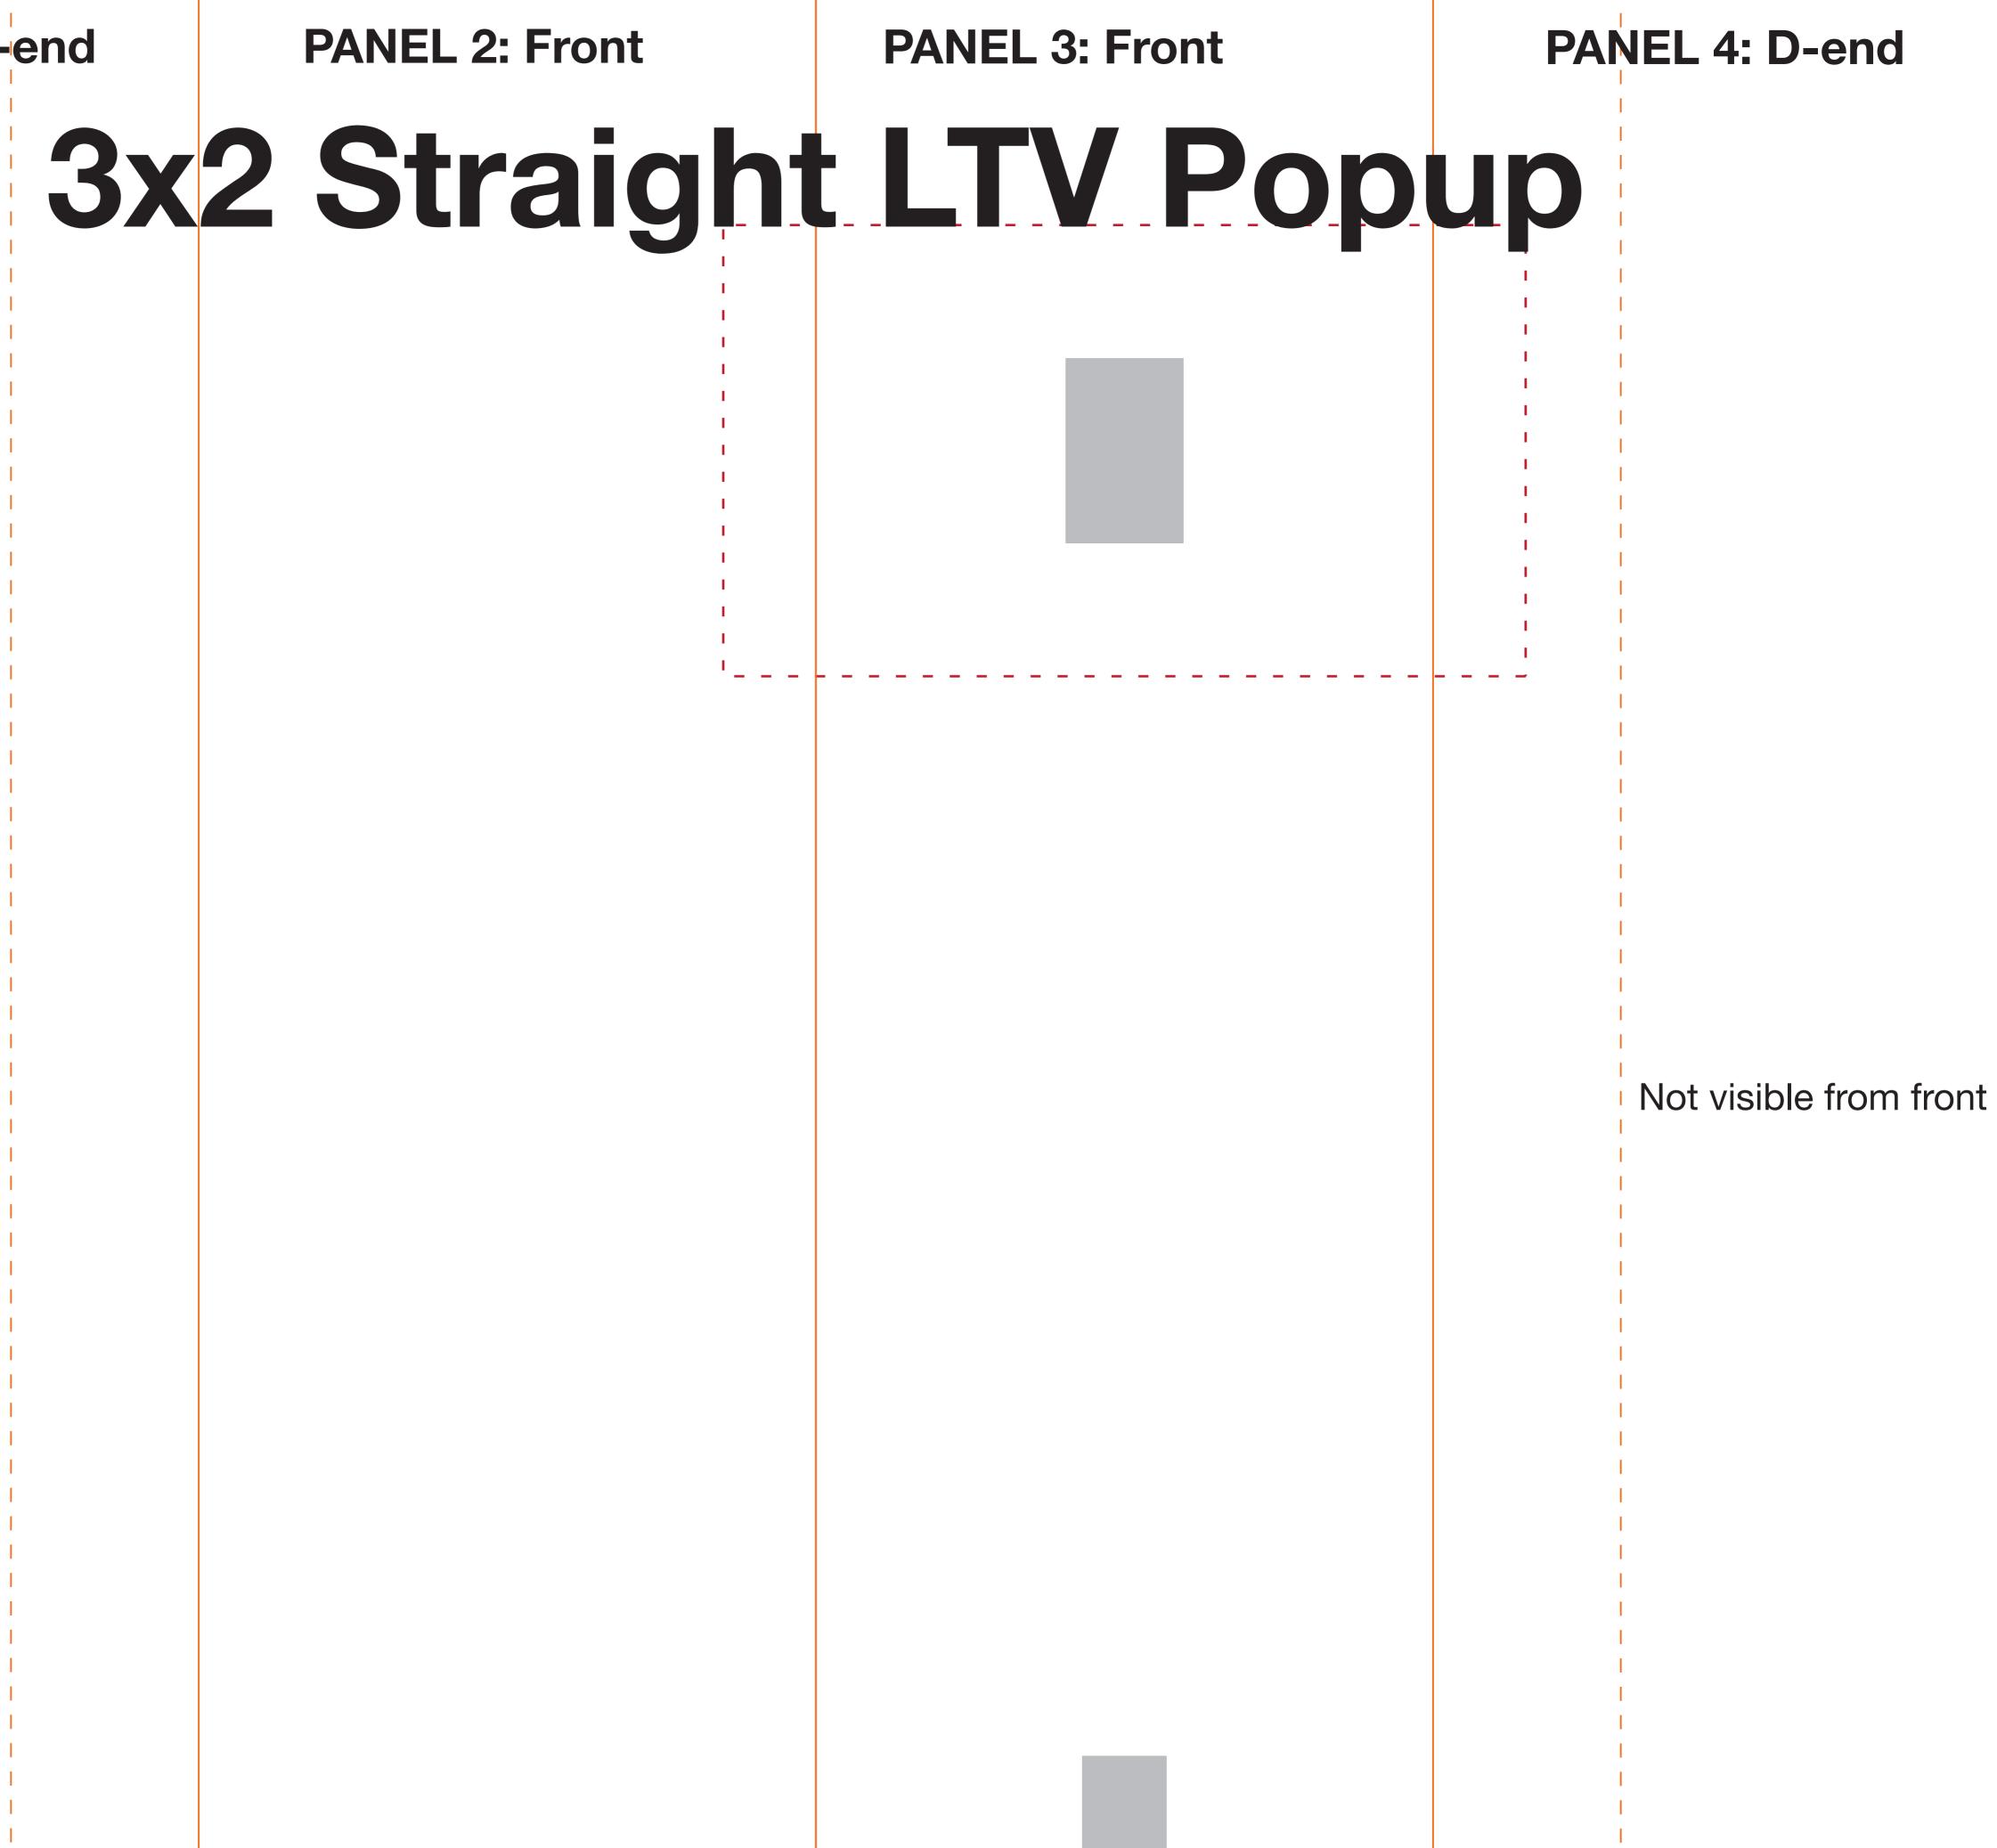

| 655mm    | _         |
|------------|------------------------------------------|----------|-----------|
| "D" END    | FRONT<br>500mm visible<br>from the front | "D"<br>I | ▲ 790mm ↓ |
| ◀ 1810mm → |                                          |          | ×         |

#### CHECKLIST

- Document size is 1810mm (wide) x 790mm (high).
- Supply as a high resolution PDF or EPS file.
- Do not add any crop marks, registration marks, panel lines or outside bleed.
- Supply in CMYK colour mode.
- PLEASE CONVERT ALL TEXT TO OUTLINES.



#### www.popup-stands-uk.co.uk



E: sales@popup-stands-uk.co.uk T: 0116 2047757

#### **Straight Popup TV Cutout & Mounting Position**

#### Whole Panel



#### www.popup-stands-uk.co.uk

## PANEL 1: D-end

### **PANEL 2: Front**

Not visible from front



## Wrap Template

# Front